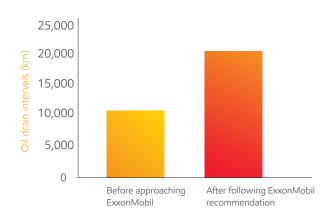

The engineers also recommended the implementation of a routine oil analysis program, in order to continuously monitor the life of its oil and equipment.

\$96,209

In company-estimated annual savings

After following the recommendations of ExxonMobil engineers and conducting routine **Mobil Serv Lubricant Analysis**, the company was able to double its oil drain intervals.

### **Results**

The use of **Mobil Delvac MX 15W-40** heavy-duty diesel engine oil, as well as the implementation of routine Mobil Serv Lubricant Analysis, has helped Mamut Peru SAC extend its oil drain intervals by 100 percent to 20,000 km.

## Extended oil drain intervals by